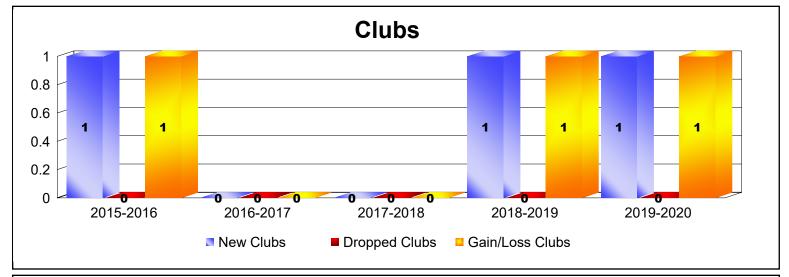

MBR0065 Page 5 of 6 7/7/2020 3:45:22AM

| Year      | New<br>Clubs | Dropped<br>Clubs | Gain/<br>Loss<br>Clubs | New<br>Members | Charter<br>Members | Reinstate<br>Members | Transfer<br>Members | Total<br>Member<br>Added | Total<br>Members<br>Dropped | Gain/<br>Loss<br>Members |
|-----------|--------------|------------------|------------------------|----------------|--------------------|----------------------|---------------------|--------------------------|-----------------------------|--------------------------|
| 2015-2016 | 1            | 0                | 1                      | 26             | 21                 | 0                    | 0                   | 47                       | -25                         | 22                       |
| 2016-2017 | 0            | 0                | 0                      | 26             | 3                  | 0                    | 2                   | 31                       | -30                         | 1                        |
| 2017-2018 | 0            | 0                | 0                      | 32             | 0                  | 0                    | 3                   | 35                       | -33                         | 2                        |
| 2018-2019 | 1            | 0                | 1                      | 23             | 24                 | 0                    | 3                   | 50                       | -31                         | 19                       |
| 2019-2020 | 1            | 0                | 1                      | 6              | 26                 | 0                    | 4                   | 36                       | -50                         | -14                      |
| Average   | 1            | 0                | 1                      | 23             | 15                 | 0                    | 2                   | 40                       | -34                         | 6                        |