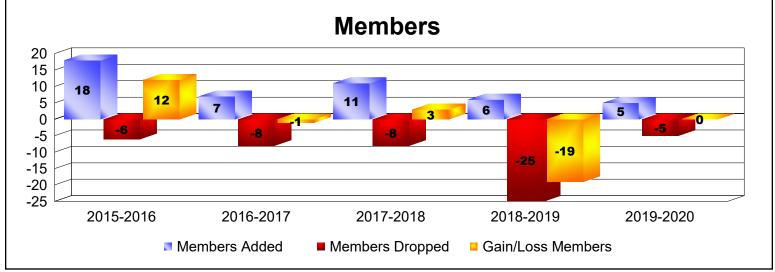

MBR0065 Page 2 of 6 7/7/2020 3:45:22AM

| Year      | New<br>Clubs | Dropped<br>Clubs | Gain/<br>Loss<br>Clubs | New<br>Members | Charter<br>Members | Reinstate<br>Members | Transfer<br>Members | Total<br>Member<br>Added | Total<br>Members<br>Dropped | Gain/<br>Loss<br>Members |
|-----------|--------------|------------------|------------------------|----------------|--------------------|----------------------|---------------------|--------------------------|-----------------------------|--------------------------|
| 2015-2016 | 0            | 0                | 0                      | 18             | 0                  | 0                    | 0                   | 18                       | -6                          | 12                       |
| 2016-2017 | 0            | 0                | 0                      | 5              | 0                  | 1                    | 1                   | 7                        | -8                          | -1                       |
| 2017-2018 | 0            | 0                | 0                      | 11             | 0                  | 0                    | 0                   | 11                       | -8                          | 3                        |
| 2018-2019 | 0            | -1               | -1                     | 6              | 0                  | 0                    | 0                   | 6                        | -25                         | -19                      |
| 2019-2020 | 0            | 0                | 0                      | 5              | 0                  | 0                    | 0                   | 5                        | -5                          | 0                        |
| Average   | 0            | 0                | 0                      | 9              | 0                  | 0                    | 0                   | 9                        | -10                         | -1                       |