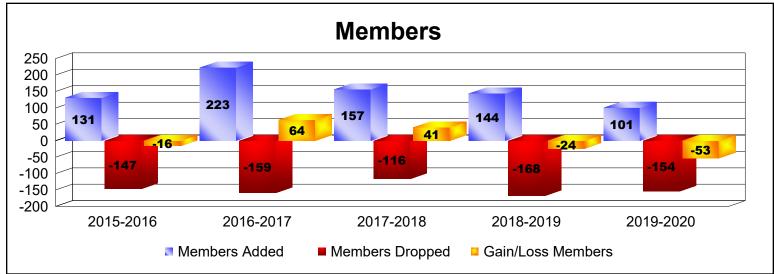

MBR0065 Page 4 of 6 7/7/2020 3:45:22AM

| Year      | New<br>Clubs | Dropped<br>Clubs | Gain/<br>Loss<br>Clubs | New<br>Members | Charter<br>Members | Reinstate<br>Members | Transfer<br>Members | Total<br>Member<br>Added | Total<br>Members<br>Dropped | Gain/<br>Loss<br>Members |
|-----------|--------------|------------------|------------------------|----------------|--------------------|----------------------|---------------------|--------------------------|-----------------------------|--------------------------|
| 2015-2016 | 0            | 0                | 0                      | 122            | 0                  | 3                    | 6                   | 131                      | -147                        | -16                      |
| 2016-2017 | 3            | 0                | 3                      | 147            | 67                 | 6                    | 3                   | 223                      | -159                        | 64                       |
| 2017-2018 | 0            | 0                | 0                      | 140            | 5                  | 8                    | 4                   | 157                      | -116                        | 41                       |
| 2018-2019 | 2            | 0                | 2                      | 83             | 52                 | 3                    | 6                   | 144                      | -168                        | -24                      |
| 2019-2020 | 0            | -2               | -2                     | 87             | 3                  | 4                    | 7                   | 101                      | -154                        | -53                      |
| Average   | 1            | 0                | 1                      | 116            | 25                 | 5                    | 5                   | 151                      | -149                        | 2                        |