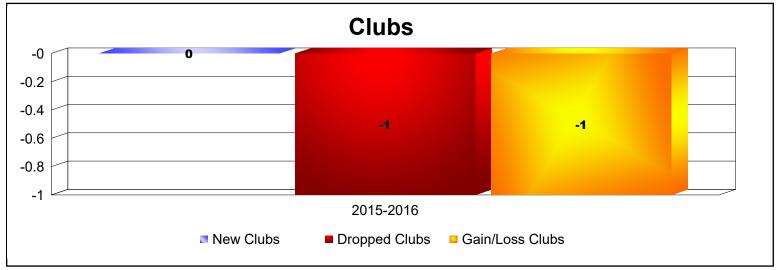

| Year      | New<br>Clubs | Dropped<br>Clubs | Gain/<br>Loss<br>Clubs | New<br>Members | Charter<br>Members | Reinstate<br>Members | Transfer<br>Members | Total<br>Member<br>Added | Total<br>Members<br>Dropped | Gain/<br>Loss<br>Members |
|-----------|--------------|------------------|------------------------|----------------|--------------------|----------------------|---------------------|--------------------------|-----------------------------|--------------------------|
| 2015-2016 | 0            | -1               | -1                     | 0              | 0                  | 0                    | 0                   | 0                        | -8                          | -8                       |
| Average   | 0            | -1               | -1                     | 0              | 0                  | 0                    | 0                   | 0                        | -8                          | -8                       |