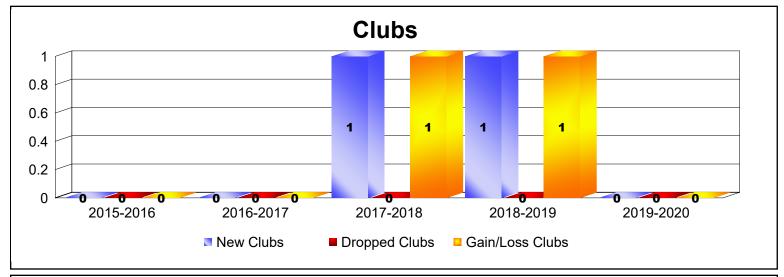

MBR0065 Page 1 of 6 7/7/2020 3:45:22AM

| Year      | New<br>Clubs | Dropped<br>Clubs | Gain/<br>Loss<br>Clubs | New<br>Members | Charter<br>Members | Reinstate<br>Members | Transfer<br>Members | Total<br>Member<br>Added | Total<br>Members<br>Dropped | Gain/<br>Loss<br>Members |
|-----------|--------------|------------------|------------------------|----------------|--------------------|----------------------|---------------------|--------------------------|-----------------------------|--------------------------|
| 2015-2016 | 0            | 0                | 0                      | 59             | 0                  | 0                    | 1                   | 60                       | -49                         | 11                       |
| 2016-2017 | 0            | 0                | 0                      | 42             | 0                  | 0                    | 1                   | 43                       | -36                         | 7                        |
| 2017-2018 | 1            | 0                | 1                      | 56             | 22                 | 1                    | 0                   | 79                       | -45                         | 34                       |
| 2018-2019 | 1            | 0                | 1                      | 50             | 25                 | 1                    | 0                   | 76                       | -82                         | -6                       |
| 2019-2020 | 0            | 0                | 0                      | 28             | 1                  | 1                    | 2                   | 32                       | -49                         | -17                      |
| Average   | 0            | 0                | 0                      | 47             | 10                 | 1                    | 1                   | 58                       | -52                         | 6                        |