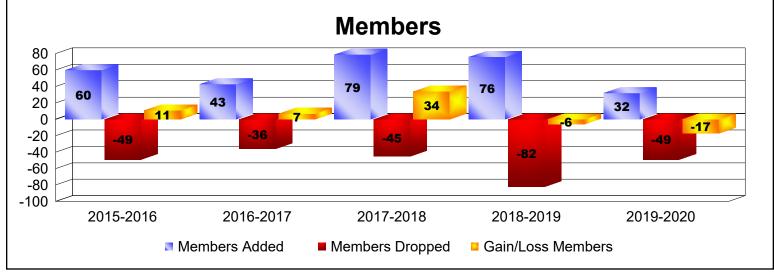

MBR0065 Page 1 of 6 7/7/2020 3:45:22AM

| Year      | New<br>Clubs | Dropped<br>Clubs | Gain/<br>Loss<br>Clubs | New<br>Members | Charter<br>Members | Reinstate<br>Members | Transfer<br>Members | Total<br>Member<br>Added | Total<br>Members<br>Dropped | Gain/<br>Loss<br>Members |
|-----------|--------------|------------------|------------------------|----------------|--------------------|----------------------|---------------------|--------------------------|-----------------------------|--------------------------|
| 2015-2016 | 0            | 0                | 0                      | 59             | 0                  | 0                    | 1                   | 60                       | -49                         | 11                       |
| 2016-2017 | 0            | 0                | 0                      | 42             | 0                  | 0                    | 1                   | 43                       | -36                         | 7                        |
| 2017-2018 | 1            | 0                | 1                      | 56             | 22                 | 1                    | 0                   | 79                       | -45                         | 34                       |
| 2018-2019 | 1            | 0                | 1                      | 50             | 25                 | 1                    | 0                   | 76                       | -82                         | -6                       |
| 2019-2020 | 0            | 0                | 0                      | 28             | 1                  | 1                    | 2                   | 32                       | -49                         | -17                      |
| Average   | 0            | 0                | 0                      | 47             | 10                 | 1                    | 1                   | 58                       | -52                         | 6                        |