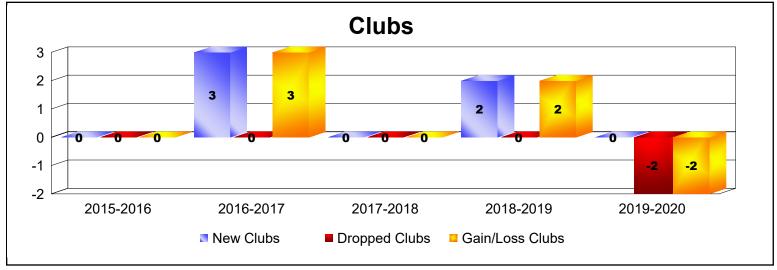

MBR0065 Page 4 of 6 7/7/2020 3:45:22AM

| Year      | New<br>Clubs | Dropped<br>Clubs | Gain/<br>Loss<br>Clubs | New<br>Members | Charter<br>Members | Reinstate<br>Members | Transfer<br>Members | Total<br>Member<br>Added | Total<br>Members<br>Dropped | Gain/<br>Loss<br>Members |
|-----------|--------------|------------------|------------------------|----------------|--------------------|----------------------|---------------------|--------------------------|-----------------------------|--------------------------|
| 2015-2016 | 0            | 0                | 0                      | 122            | 0                  | 3                    | 6                   | 131                      | -147                        | -16                      |
| 2016-2017 | 3            | 0                | 3                      | 147            | 67                 | 6                    | 3                   | 223                      | -159                        | 64                       |
| 2017-2018 | 0            | 0                | 0                      | 140            | 5                  | 8                    | 4                   | 157                      | -116                        | 41                       |
| 2018-2019 | 2            | 0                | 2                      | 83             | 52                 | 3                    | 6                   | 144                      | -168                        | -24                      |
| 2019-2020 | 0            | -2               | -2                     | 87             | 3                  | 4                    | 7                   | 101                      | -154                        | -53                      |
| Average   | 1            | 0                | 1                      | 116            | 25                 | 5                    | 5                   | 151                      | -149                        | 2                        |