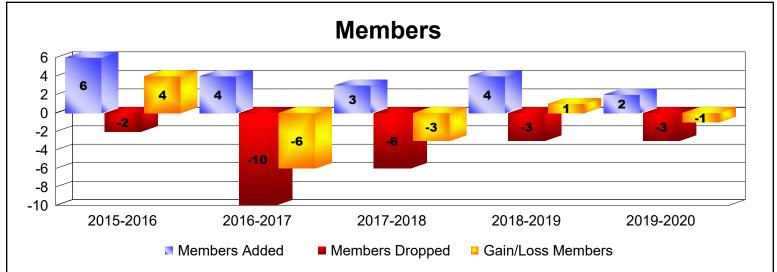

MBR0065 Page 4 of 6 7/7/2020 3:45:22AM

| Year      | New<br>Clubs | Dropped<br>Clubs | Gain/<br>Loss<br>Clubs | New<br>Members | Charter<br>Members | Reinstate<br>Members | Transfer<br>Members | Total<br>Member<br>Added | Total<br>Members<br>Dropped | Gain/<br>Loss<br>Members |
|-----------|--------------|------------------|------------------------|----------------|--------------------|----------------------|---------------------|--------------------------|-----------------------------|--------------------------|
| 2015-2016 | 0            | 0                | 0                      | 122            | 0                  | 3                    | 6                   | 131                      | -147                        | -16                      |
| 2016-2017 | 3            | 0                | 3                      | 147            | 67                 | 6                    | 3                   | 223                      | -159                        | 64                       |
| 2017-2018 | 0            | 0                | 0                      | 140            | 5                  | 8                    | 4                   | 157                      | -116                        | 41                       |
| 2018-2019 | 2            | 0                | 2                      | 83             | 52                 | 3                    | 6                   | 144                      | -168                        | -24                      |
| 2019-2020 | 0            | -2               | -2                     | 87             | 3                  | 4                    | 7                   | 101                      | -154                        | -53                      |
| Average   | 1            | 0                | 1                      | 116            | 25                 | 5                    | 5                   | 151                      | -149                        | 2                        |