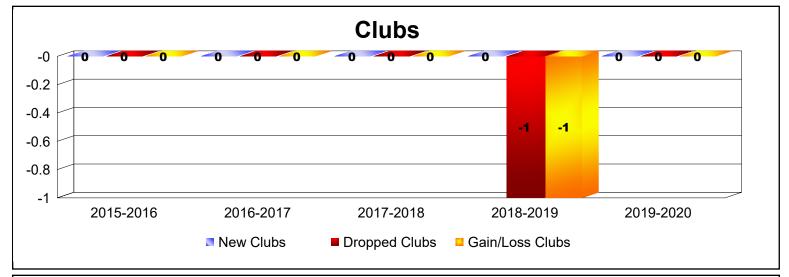

MBR0065 Page 2 of 6 7/7/2020 3:45:22AM

| Year      | New<br>Clubs | Dropped<br>Clubs | Gain/<br>Loss<br>Clubs | New<br>Members | Charter<br>Members | Reinstate<br>Members | Transfer<br>Members | Total<br>Member<br>Added | Total<br>Members<br>Dropped | Gain/<br>Loss<br>Members |
|-----------|--------------|------------------|------------------------|----------------|--------------------|----------------------|---------------------|--------------------------|-----------------------------|--------------------------|
| 2015-2016 | 0            | 0                | 0                      | 18             | 0                  | 0                    | 0                   | 18                       | -6                          | 12                       |
| 2016-2017 | 0            | 0                | 0                      | 5              | 0                  | 1                    | 1                   | 7                        | -8                          | -1                       |
| 2017-2018 | 0            | 0                | 0                      | 11             | 0                  | 0                    | 0                   | 11                       | -8                          | 3                        |
| 2018-2019 | 0            | -1               | -1                     | 6              | 0                  | 0                    | 0                   | 6                        | -25                         | -19                      |
| 2019-2020 | 0            | 0                | 0                      | 5              | 0                  | 0                    | 0                   | 5                        | -5                          | 0                        |
| Average   | 0            | 0                | 0                      | 9              | 0                  | 0                    | 0                   | 9                        | -10                         | -1                       |