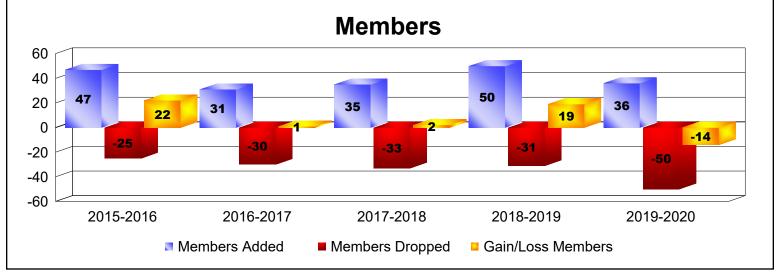

MBR0065 Page 5 of 6 7/7/2020 3:45:22AM

| Year      | New<br>Clubs | Dropped<br>Clubs | Gain/<br>Loss<br>Clubs | New<br>Members | Charter<br>Members | Reinstate<br>Members | Transfer<br>Members | Total<br>Member<br>Added | Total<br>Members<br>Dropped | Gain/<br>Loss<br>Members |
|-----------|--------------|------------------|------------------------|----------------|--------------------|----------------------|---------------------|--------------------------|-----------------------------|--------------------------|
| 2015-2016 | 1            | 0                | 1                      | 26             | 21                 | 0                    | 0                   | 47                       | -25                         | 22                       |
| 2016-2017 | 0            | 0                | 0                      | 26             | 3                  | 0                    | 2                   | 31                       | -30                         | 1                        |
| 2017-2018 | 0            | 0                | 0                      | 32             | 0                  | 0                    | 3                   | 35                       | -33                         | 2                        |
| 2018-2019 | 1            | 0                | 1                      | 23             | 24                 | 0                    | 3                   | 50                       | -31                         | 19                       |
| 2019-2020 | 1            | 0                | 1                      | 6              | 26                 | 0                    | 4                   | 36                       | -50                         | -14                      |
| Average   | 1            | 0                | 1                      | 23             | 15                 | 0                    | 2                   | 40                       | -34                         | 6                        |