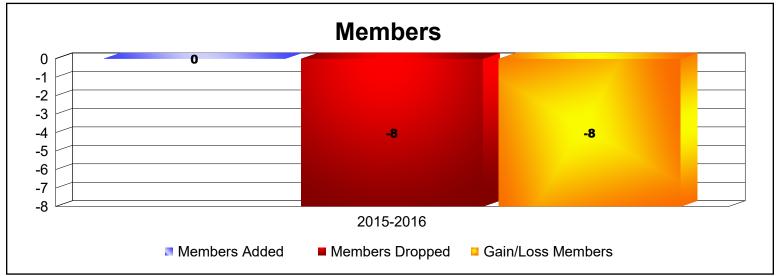

| Year      | New<br>Clubs | Dropped<br>Clubs | Gain/<br>Loss<br>Clubs | New<br>Members | Charter<br>Members | Reinstate<br>Members | Transfer<br>Members | Total<br>Member<br>Added | Total<br>Members<br>Dropped | Gain/<br>Loss<br>Members |
|-----------|--------------|------------------|------------------------|----------------|--------------------|----------------------|---------------------|--------------------------|-----------------------------|--------------------------|
| 2015-2016 | 0            | -1               | -1                     | 0              | 0                  | 0                    | 0                   | 0                        | -8                          | -8                       |
| Average   | 0            | -1               | -1                     | 0              | 0                  | 0                    | 0                   | 0                        | -8                          | -8                       |