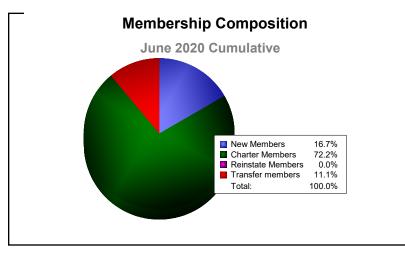

MBR0065 Page 5 of 6 7/7/2020 3:45:22AM

| Year      | New<br>Clubs | Dropped<br>Clubs | Gain/<br>Loss<br>Clubs | New<br>Members | Charter<br>Members | Reinstate<br>Members | Transfer<br>Members | Total<br>Member<br>Added | Total<br>Members<br>Dropped | Gain/<br>Loss<br>Members |
|-----------|--------------|------------------|------------------------|----------------|--------------------|----------------------|---------------------|--------------------------|-----------------------------|--------------------------|
| 2015-2016 | 1            | 0                | 1                      | 26             | 21                 | 0                    | 0                   | 47                       | -25                         | 22                       |
| 2016-2017 | 0            | 0                | 0                      | 26             | 3                  | 0                    | 2                   | 31                       | -30                         | 1                        |
| 2017-2018 | 0            | 0                | 0                      | 32             | 0                  | 0                    | 3                   | 35                       | -33                         | 2                        |
| 2018-2019 | 1            | 0                | 1                      | 23             | 24                 | 0                    | 3                   | 50                       | -31                         | 19                       |
| 2019-2020 | 1            | 0                | 1                      | 6              | 26                 | 0                    | 4                   | 36                       | -50                         | -14                      |
| Average   | 1            | 0                | 1                      | 23             | 15                 | 0                    | 2                   | 40                       | -34                         | 6                        |